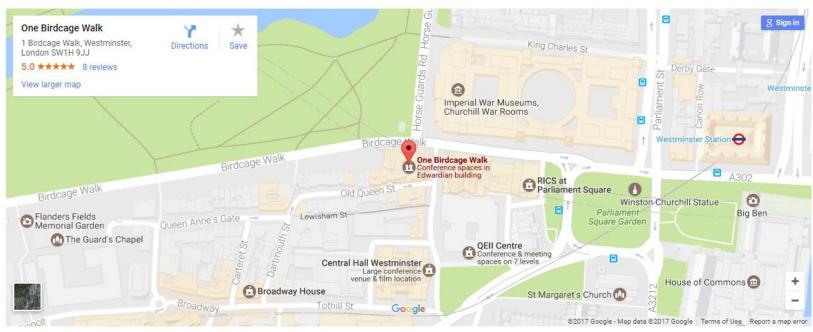

## **One Birdcage Walk Directions**

Contact us at: 020 7973 1248 or enquiries@onebirdcagewalk.com

## Westminster tube station (5 minute walk) Jubilee and District and Circle lines

- Take Fxit 6
- Turn left out of underpass and take next right on to Great George Street.
- Walk along Great George Street and cross over Horse Guards Parade.
- · Cross over the road at the pedestrian crossing on your left.
- · The main entrance to One Birdcage Walk is on your left.

## St James's Park tube station (5 minute walk) District and Circle lines

- · Exit the station onto Tothill Street.
- · Turn left onto Dartmouth Street.
- · At the end of the street walk down Cockpit Steps.
- · At the bottom of the steps turn right and walk along Birdcage Walk.
- The main entrance to One Birdcage Walk is the first building on your right.